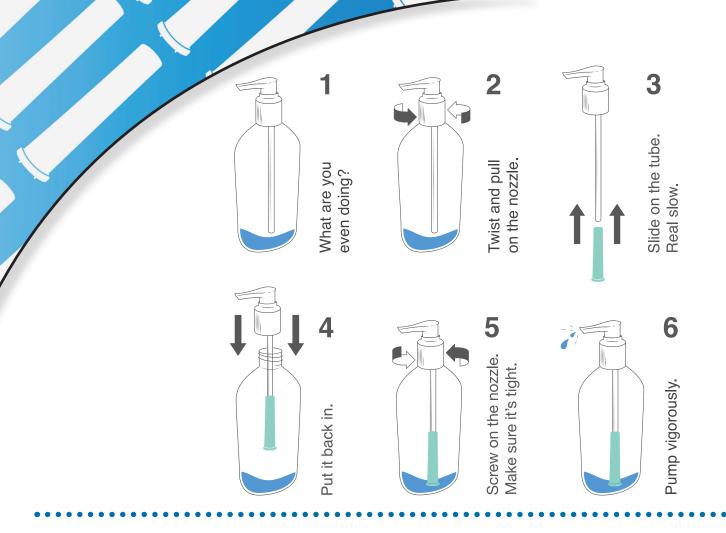

# Last Squirt DISPENSER TUBE EXTENDER

STOP DILUTING • STOP SCOOPING • STOP WASTING

Have you ever been frustrated by not getting the remaining soap, body wash, or other products out of the bottle? Designed to save the consumer time and money without changing the original bottle design, Last Squirt's patented design attaches to the existing tube in pump and spray bottles to get the remaining product out. It's easy to use and reduces waste.