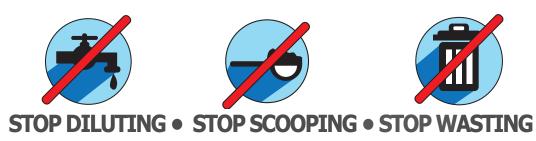

# Last Squirt DISPENSER TUBE EXTENDER

STOP DILUTING • STOP SCOOPING • STOP WASTING

Have you ever been frustrated by not getting the remaining soap, body wash, or other products out of the bottle? Designed to save the consumer time and money without changing the original bottle design, Last Squirt's patented design attaches to the existing tube in pump and spray bottles to get the remaining product out. It's easy to use and reduces waste.

Up to 21% of product is left in the bottle after the pump stops working according to Consumer Reports. Diluting decreases effectiveness. Scooping or turning the bottle upside down creates a mess and changes the intended design of the bottle. Only Last Squirt get the remaining product easily and neatly.